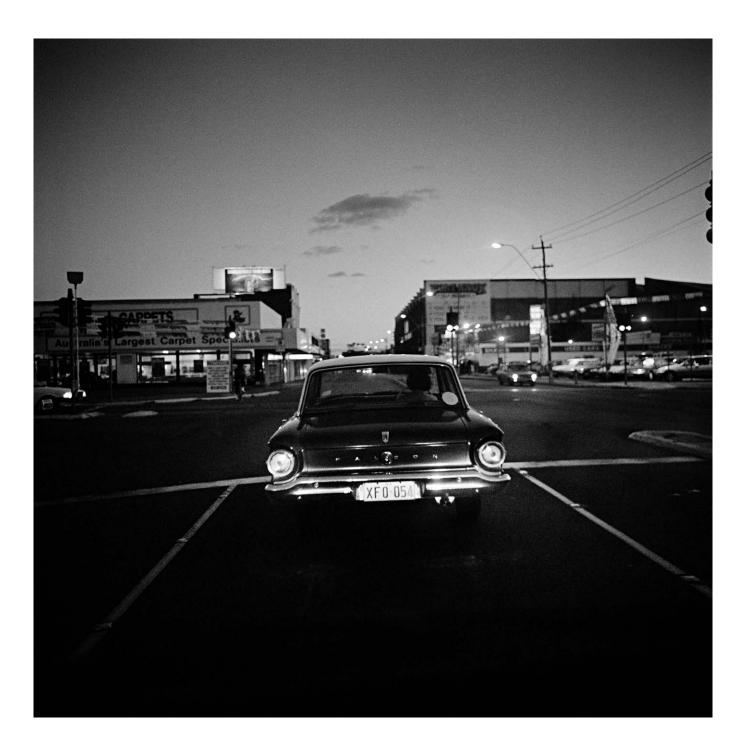

*Town Pictures*, 1989, inkjet prints on Hahnemühle paper, 38.7 x 38.7 cm and 32.3 x 50 cm, series of 14

Town Pictures, 1989, inkjet prints on Hahnemühle paper

*Great Eastern Highway*, 1989, inkjet prints on Hahnemühle paper, 17 x 17 cm and 14.2 x 22 cm, series of 30 *Road to Fremantle*, 1990, inkjet prints on Hahnemühle paper, 24.9 x 24.9 cm, series of 6 *Indiana*, 2000-01, inkjet prints on Hahnemühle paper, 24.9 x 24.9 cm, series of 2 *Beach Pictures*, 2000-01, inkjet prints on Hahnemühle paper, 38.7 x 38.7 cm and 32.3 x 50 cm, series of 12